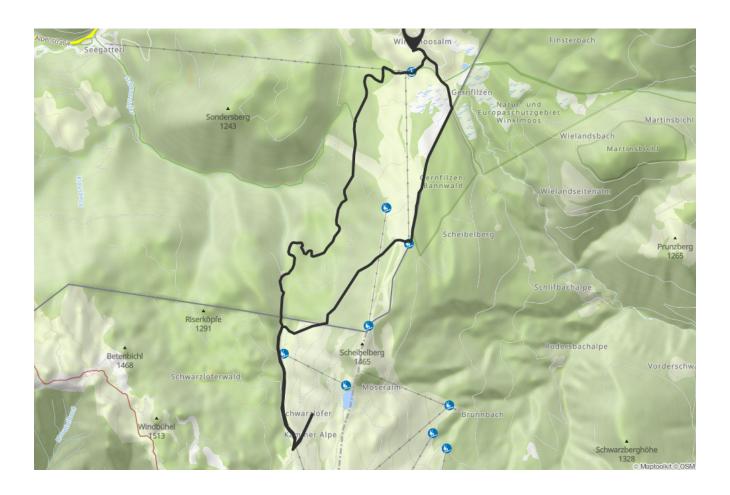

## HIKING TOUR

Easy hike possible with children, but not accessible with strollers.

Starting at Winklmoos - Alm car park, follow the hiking trail south to the border - hiking trail Möseralm.

At the border, ascending to the right along the forest to the mountain station of the Roßalm lifts - be careful not to walk the hiking trail when it is wet. From the Roßalm mountain station, head southwest below the drag lift station on the hiking trail to the Schwarzloferalm.

At the Schwarzloferlift valley station, follow the hiking trail to the right in northerly direction towards Seegatterl-Eibenstock. At the Eibenstockhütte, take the Seegatterl - Winklmoos hiking trail to the Winklmoos - Alm junction, then follow the forest road back to the Winklmoos - Alm.

Note: There are no rest stops on the tour, only at the starting point, good hiking shoes are recommended.