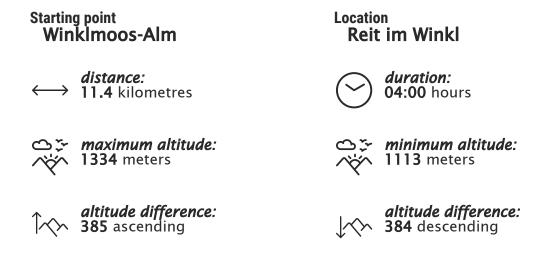

## Winklmoos-Alm/ Schwarzlofer-Almen

## HIKING TOUR

Easy hike possible with children, but not accessible with strollers.

Starting at Winklmoos - Alm car park, follow the hiking trail south to the border - hiking trail Möseralm.

At the border, ascending to the right along the forest to the mountain station of the Roßalm lifts - be careful not to walk the hiking trail when it is wet. From the Roßalm mountain station, head southwest below the drag lift station on the hiking trail to the Schwarzloferalm.

At the Schwarzloferlift valley station, follow the hiking trail to the right in northerly direction towards Seegatterl-Eibenstock. At the Eibenstockhütte, take the Seegatterl - Winklmoos hiking trail to the Winklmoos - Alm junction, then follow the forest road back to the Winklmoos - Alm.

Note: There are no rest stops on the tour, only at the starting point, good hiking shoes are recommended.