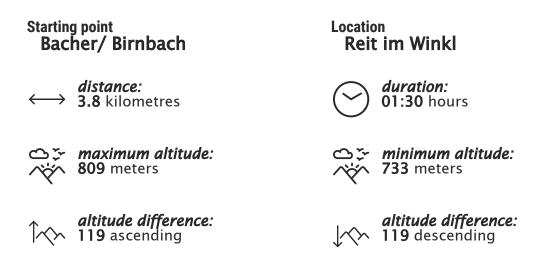

Birnbach - Oberbichl Loop

HIKING TOUR

A leisurely hike with a great view of the Kaiser Mountains and the surrounding mountains.

From the hikers' car park in Birnbach start in a westerly direction along the river to the "Embacher" farm. From here in the direction of Kössen and then to Peternhof-Moserberg to the golf course.

Continue to the "Kronbichler Chapel" and then along the golf course to Birnbach back to the starting point.