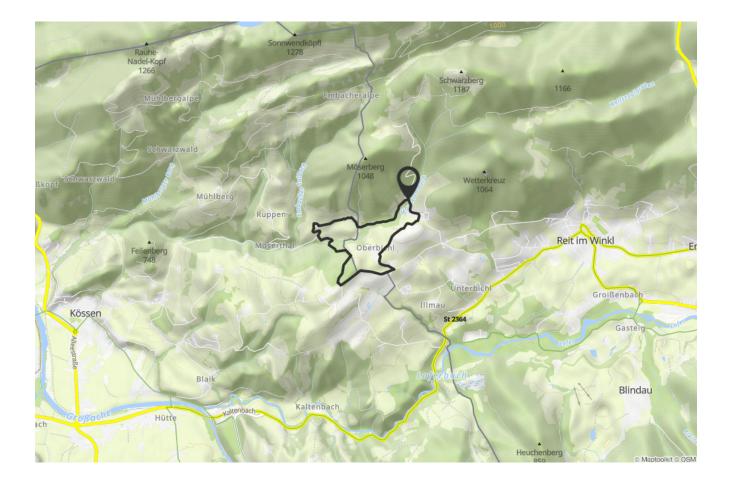

Birnbach - Oberbichl Loop

HIKING TOUR

A leisurely hike with a great view of the Kaiser Mountains and the surrounding mountains.

From the hikers' car park in Birnbach start in a westerly direction along the river to the "Embacher" farm. From here in the direction of Kössen and then to Peternhof-Moserberg to the golf course.

Continue to the "Kronbichler Chapel" and then along the golf course to Birnbach back to the starting point.