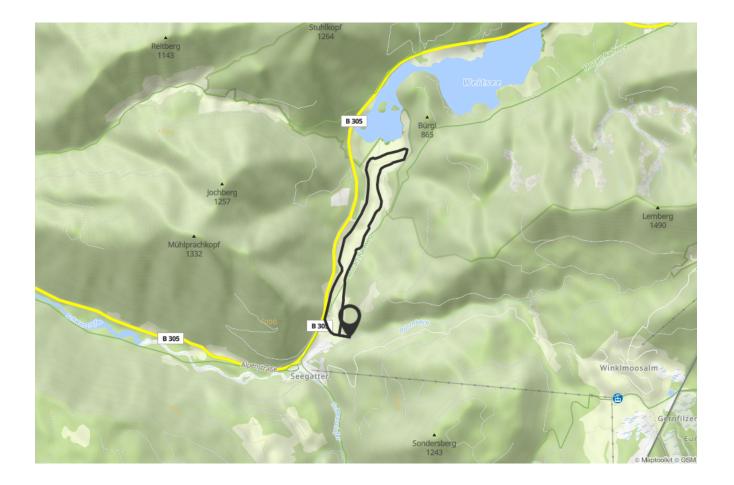

Lake Weitsee winter hiking | 4.2 km

WINTER HIKING

Leisurely and easy hike in a special place.

| Starting point                        | Location                                |
|---------------------------------------|-----------------------------------------|
| Seegatterl                            | Reit im Winkl                           |
| distance:<br>↔ 4.5 kilometres         | <i>duration:</i> 01:10 hours            |
| ← → maximum altitud<br>→ → 791 meters | e:<br>☆ minimum altitude:<br>753 meters |
| <i>altitude difference</i>            | e: <i>altitude difference:</i>          |
| <b>43</b> ascending                   | $\downarrow \swarrow 43$ descending     |

Starting point Seegatterl

From the starting point of the Seegatterl car park (use the shuttle bus from Reit im Winkl, otherwise parking fees will be charged) head in easterly direction where this beautiful and idyllic hiking trail to the three-lake area starts. The Seegatterl district is at 770 m above sea level, so the winter hiking trail is very snow-sure.

Refreshment stops: Seegatterlalm, Sachenbacheralm